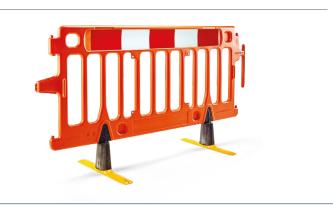

#### **PEDESTRIAN BARRIER**

The Avalon is our most versatile and popular safety barrier, suitable for a wide range of indoor and outdoor pedestrian applications. Common uses include construction, excavation, street works, events and utility sites.

| AVALON BARRIER |
|----------------|
| 6FT            |
| O635           |
| 2"             |
| 79"            |
| 39"            |
| 24lb           |
| 50             |
| Orange         |
|                |