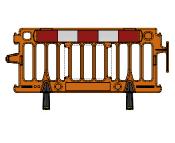

#### **PEDESTRIAN BARRIER**

The Avalon is our most versatile and popular safety barrier, suitable for a wide range of indoor and outdoor pedestrian applications. Common uses include construction, excavation, street works, events and utility sites.

| AVALON BARRIER |
|----------------|
| 6FT            |
| O635           |
| 2"             |
| 79"            |
| 39"            |
| 24lb           |
| 50             |
| Orange         |
|                |